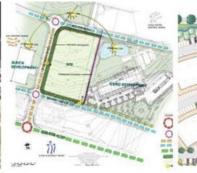

# Steel River Technology & Business Park

PROJECT Steel River Technology & Business Park

CLIENT Pav Pacific

LOCATION Newcastle, NSW VALUE \$70 Million +

ROLES Keith Savage - Director/ Design Architect for Jackson Teece Architects, NSW.

### GENERAL COMMENTS

Project consisted of the development of a new hi-tech business park in Newcastle after the closure of the BHP Steel Plant.