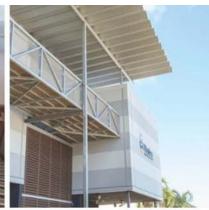

# Flinders Medical School For Years 1 & 2

PROJECT Flinders Medical School For Years 1/2

CLIENT NT Government, Charles Darwin University, Flinders University

LOCATION Charles Darwin University, Casuarina, NT.

VALUE \$12 Million

ROLES Keith Savage - NT Office Manager at Woodheads (Now DKJ Projects, NT)

Preparation Concept Design, Client Liaison, Preparation of Construction / Tender

documentation only.

### AWARDS & RECOGNITION

RAIA Tracy Memorial Award NT (2012)

RAIA John Flynn Award for Public Architecture NT (2012)

RAIA NT People's Choice Award (2012)

Building Designed as a 5 Star Green Star structure however due to budget issues was never recognized.