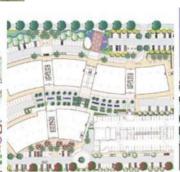

# Steel River Technology & Business Park

PROJECT Steel River Technology & Business Park

CLIENT Pav Pacific

LOCATION Newcastle, NSW VALUE \$70 Million +

ROLES Keith Savage - Director/ Design Architect for Jackson Teece Architects, NSW.

### GENERAL COMMENTS

Project consisted of the development of a new hi-tech business park in Newcastle after the closure of the BHP Steel Plant.