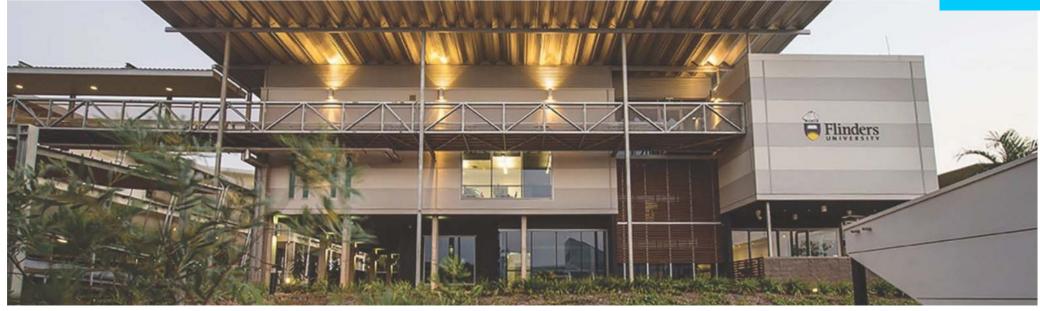

# Flinders Medical School For Years 1 & 2

PROJECT Flinders Medical School For Years 1/2

CLIENT NT Government, Charles Darwin University, Flinders University

LOCATION Charles Darwin University, Casuarina, NT.

VALUE \$12 Million

ROLES Keith Savage - NT Office Manager at Woodheads (Now DKJ Projects, NT)

Preparation Concept Design, Client Liaison, Preparation of Construction / Tender

documentation only.

### AWARDS & RECOGNITION

RAIA Tracy Memorial Award NT (2012)

RAIA John Flynn Award for Public Architecture NT (2012)

RAIA NT People's Choice Award (2012)

Building Designed as a 5 Star Green Star structure however due to budget issues was never recognized.