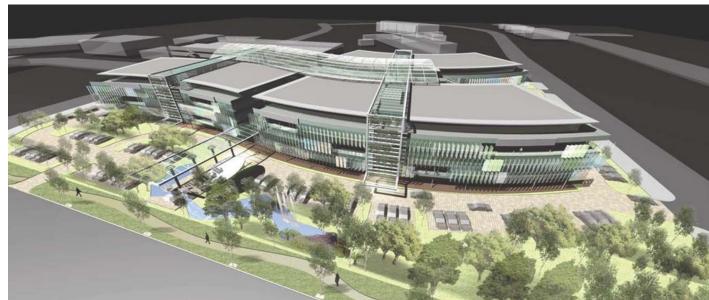

NT Glen Greedy

LOCATION Pacific Highway Charlestown

VALUE \$5 Million

ROLES Keith Savage - Design Architect & Director of Jackson Teece Architects, NSW

AWARDS & RECOGNITION

RAIA Hunter Civic Design Award and Dangar Award, Major Building Award (2009)

## Jacana House Darwin















PROJECT Jacana House Darwin

CLIENT Gwello Properties

LOCATION Woods Street, Darwin NT

VALUE Approx. \$35 Million

ROLES Keith Savage - NT Office Manager/ Design Architect at Woodhead Architects (Now DKJ.

Projects, NT)

### GENERAL COMMENTS

Building Designed as a 5 Star Green Star design & is built.

Received 5 Star rating for design.

AWARDS & RECOGNITION

Building nominated as one of the top 5 Star Green Star Buildings Designed & Constructed in 2011.

# Steel River Technology & Business Park

















PROJECT Steel River Technology & Business Park

CLIENT Pav Pacific

LOCATION Newcastle, NSW VALUE \$70 Million +

ROLES Keith Savage - Director/ Design Architect for Jackson Teece Architects, NSW.

### GENERAL COMMENTS

Project consisted of the development of a new hi-tech business park in Newcastle after the closure of the BHP Steel Plant.

# NTG Health Department