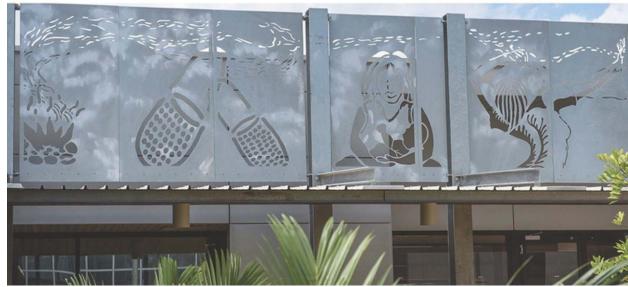

# Australian Centre For Indigenous Knowledge & Education

PROJECT Australian Centre for Indigenous Knowledge & Education

CLIENT Charles Darwin University / ACIKE

LOCATION Charles Darwin University, Casuarina, NT.

VALUE \$25 Million

ROLES NT Office Manager & Design Project Architect at Woodhead Architects (Now DKJ

Projects, NT).

Client liaison, Preparation of concept design & client sign-off.

#### GENERAL COMMENTS

Building Designed as a 4 Star Green Project.

4 Star Green Star Approved.

Building recently nominated by the Climate Council of Australia as one of the nations top 8 Green Buildings for its smart design and latest technology.

#### AWARDS & RECOGNITION

RAIA Reverend John Fynn Award for Public Architecture (NT) Commendation (2013)