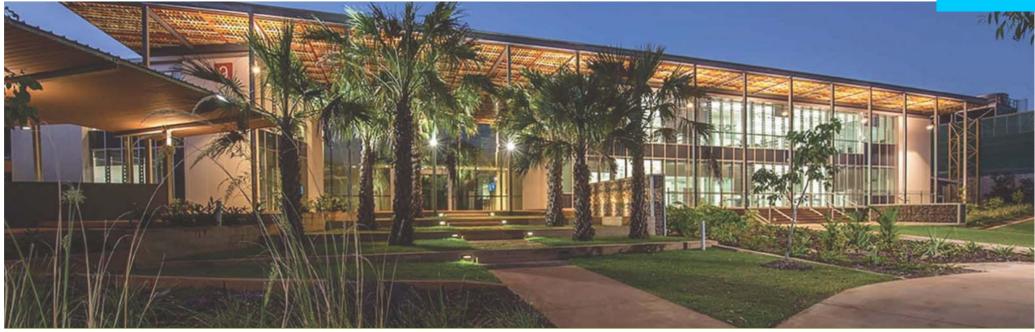

# Australian Centre For Indigenous Knowledge & Education

PROJECT Australian Centre for Indigenous Knowledge & Education

CLIENT Charles Darwin University / ACIKE

LOCATION Charles Darwin University, Casuarina, NT.

VALUE \$25 Million

ROLES NT Office Manager & Design Project Architect at Woodhead Architects (Now DKJ

Projects, NT).

Client liaison, Preparation of concept design & client sign-off.

#### GENERAL COMMENTS

Building Designed as a 4 Star Green Project.

4 Star Green Star Approved.

Building recently nominated by the Climate Council of Australia as one of the nations top 8 Green Buildings for its smart design and latest technology.

#### AWARDS & RECOGNITION

RAIA Reverend John Fynn Award for Public Architecture (NT) Commendation (2013)