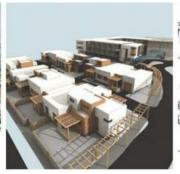

# Steel River Technology & Business Park

PROJECT Steel River Technology & Business Park

CLIENT Pav Pacific

LOCATION Newcastle, NSW VALUE \$70 Million +

ROLES Keith Savage - Director/ Design Architect for Jackson Teece Architects, NSW.

### GENERAL COMMENTS

Project consisted of the development of a new hi-tech business park in Newcastle after the closure of the BHP Steel Plant.