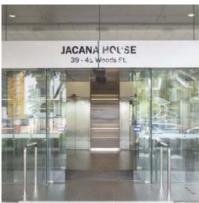

## Jacana House Darwin

PROJECT Jacana House Darwin

CLIENT Gwello Properties

LOCATION Woods Street, Darwin NT

VALUE Approx. \$35 Million

ROLES Keith Savage - NT Office Manager/ Design Architect at Woodhead Architects (Now DKJ.

### GENERAL COMMENTS

Building Designed as a 5 Star Green Star design & is built.

Received 5 Star rating for design.

AWARDS & RECOGNITION

Building nominated as one of the top 5 Star Green Star Buildings Designed & Constructed in 2011.