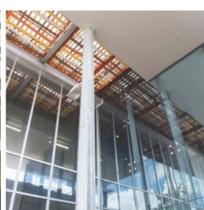

# Flinders Medical School For Years 1 & 2

PROJECT Flinders Medical School For Years 1/2

CLIENT NT Government, Charles Darwin University, Flinders University

LOCATION Charles Darwin University, Casuarina, NT.

VALUE \$12 Million

ROLES Keith Savage - NT Office Manager at Woodheads (Now DKJ Projects, NT)

Preparation Concept Design, Client Liaison, Preparation of Construction / Tender

documentation only.

### AWARDS & RECOGNITION

RAIA Tracy Memorial Award NT (2012)

RAIA John Flynn Award for Public Architecture NT (2012)

RAIA NT People's Choice Award (2012)

Building Designed as a 5 Star Green Star structure however due to budget issues was never recognized.