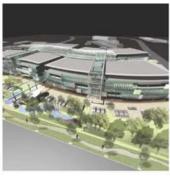

# Flinders Medical School For Years 1 & 2

PROJECT Flinders Medical School For Years 1/2

CLIENT NT Government, Charles Darwin University, Flinders University

LOCATION Charles Darwin University, Casuarina, NT.

VALUE \$12 Million

ROLES Keith Savage - NT Office Manager at Woodheads (Now DKJ Projects, NT)

Preparation Concept Design, Client Liaison, Preparation of Construction / Tender

documentation only.

### AWARDS & RECOGNITION

RAIA Tracy Memorial Award NT (2012)

RAIA John Flynn Award for Public Architecture NT (2012)

RAIA NT People's Choice Award (2012)

Building Designed as a 5 Star Green Star structure however due to budget issues was never recognized.