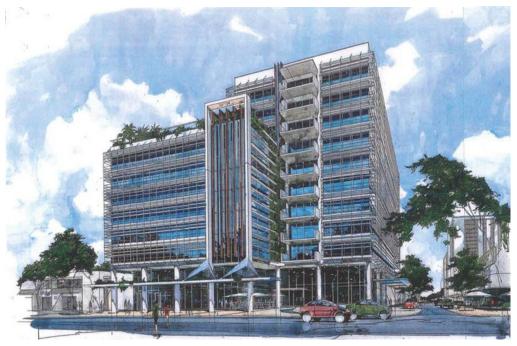

## Jacana House Darwin

PROJECT Jacana House Darwin

CLIENT Gwello Properties

LOCATION Woods Street, Darwin NT

VALUE Approx. \$35 Million

ROLES Keith Savage - NT Office Manager/ Design Architect at Woodhead Architects (Now DKJ.

Projects, NT)

### GENERAL COMMENTS

Building Designed as a 5 Star Green Star design & is built.

Received 5 Star rating for design.

AWARDS & RECOGNITION

Building nominated as one of the top 5 Star Green Star Buildings Designed & Constructed in 2011.