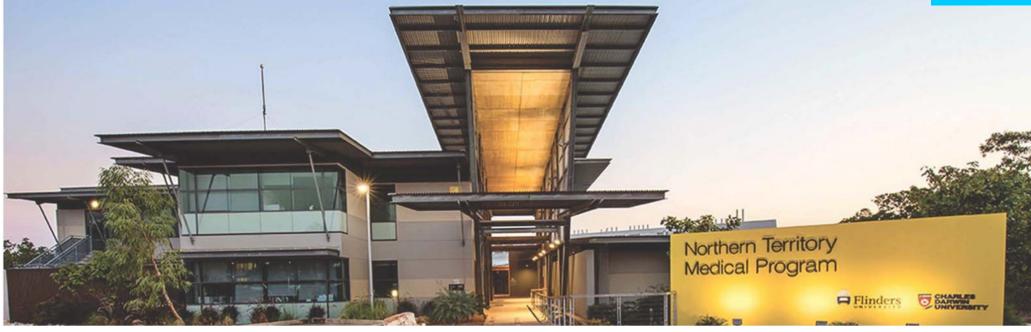

# Flinders Medical School For Years 1 & 2

PROJECT Flinders Medical School For Years 1/2

CLIENT NT Government, Charles Darwin University, Flinders University

LOCATION Charles Darwin University, Casuarina, NT.

VALUE \$12 Million

ROLES Keith Savage - NT Office Manager at Woodheads (Now DKJ Projects, NT)

Preparation Concept Design, Client Liaison, Preparation of Construction / Tender

documentation only.

### AWARDS & RECOGNITION

RAIA Tracy Memorial Award NT (2012)

RAIA John Flynn Award for Public Architecture NT (2012)

RAIA NT People's Choice Award (2012)

Building Designed as a 5 Star Green Star structure however due to budget issues was never recognized.